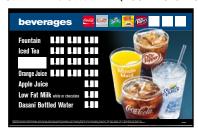

#### FP43-DT CORE BEVERAGE MENU TRANSLITES \*Menu Translites include Flavor Snipe Sheet & KK Pricing Snipes

S60929-KIT & S60931-KIT (MCCAFE STORES)

| S60929-KIT | COL#2 1/2 SZ MENU TL - FOUNTAIN* | N/C |
|------------|----------------------------------|-----|
| S60931-KIT | COL#3 1/3 SZ MENU TL - FOUNTAIN* | N/C |

#### S60930-KIT & S60932-KIT (NON-MCCAFE STORES)

| S60930-KIT | COL#2 1/2 SZ MENU TL - FOUNTAIN* | N/C |
|------------|----------------------------------|-----|
| S60932-KIT | COL#3 1/3 SZ MENU TL - FOUNTAIN* | N/C |