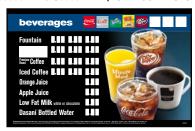

#### FP43-DT CORE BEVERAGE MENU TRANSLITES \*Menu Translites include Flavor Snipe Sheet & KK Pricing Snipes

S60929-KIT & S60931-KIT (MCCAFE STORES)

| S60929-KIT | COL#2 1/2 SZ MENU TL - FOUNTAIN* | N/C |
|------------|----------------------------------|-----|
| S60931-KIT | COL#3 1/3 SZ MENU TL - FOUNTAIN* | N/C |

#### S60930-KIT & S60932-KIT (NON-MCCAFE STORES)

| S60930-KIT | COL#2 1/2 SZ MENU TL - FOUNTAIN* | N/C |
|------------|----------------------------------|-----|
| S60932-KIT | COL#3 1/3 SZ MENU TL - FOUNTAIN* | N/C |