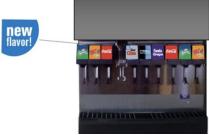

## FOUNTAIN DISPENSER "NEW FLAVOR" OVERLAY SHEET

'New Flavor' Overlay shown installed on Fountain Dispenser