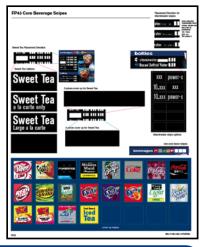

#### FP43 CORE BEVERAGE MENU TRANSLITE FLAVOR SNIPE SHEET

CoOp order forms should be emailed to mcdonalds@ims-sww.com or faxed to (630) 571-8280 or 8281.

(Dr. Pepper Core Flavors)

## \*\*Logos Available for Above 2 or 3 Flavor Options:

- 1. Coke
- 2. Diet Coke
- 3. Sprite
- 4. Hi-C Orange
- 5. Dr Pepper

- 6. Diet Dr Pepper
- 7. Fruitopia
- 8. Powerade
- 9. Minute Maid Lemonade
- 10. Barg's

- 11. Caffeine-Free Diet Coke
- 12. Cherry Coke
- 13. Coca-Cola Zero
- 14. Hi-C Fruit Punch
- 15. Hi-C Lemonade

- 16. Red Flash
- 17. Mello Yello
- 18. Minute Maid Light Mango Tropical 23. Sprite Zero
- 19. Fanta
- 20. Fanta Grape